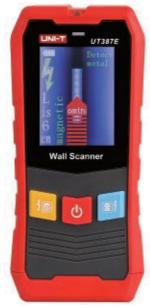

The new UT387 series wall scanners used to detect a variety of objects behind the wall, designed with multiple measurement modes and additional functions to conveniently measure distance and wood moisture. It is widely used in home renovation, home improvement, and DIY projects.

2.4 inch color screen

voice broadcast

Li-on battery

Auto power off

Multiple measurement modes

UT387E

UT387LM

UT387S

| Specifications         | UT387E   | UT387LM | UT387S |  |
|------------------------|----------|---------|--------|--|
| Certificates           | CE, UKCA | ·       | ·      |  |
| Ferrous metals         | 100mm    |         |        |  |
| Non-ferrous metals     | 80mm     |         |        |  |
| Wood                   | 38mm     |         |        |  |
| AC electric wire depth | 40mm     |         |        |  |
| Laser distance         | NA       | 40m     | 40m    |  |
| Wood moisture (%)      | NA       | NA      | 6%~40% |  |