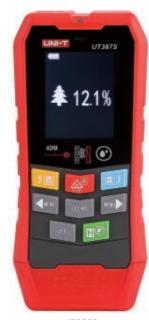

The new UT387 series wall scanners used to detect a variety of objects behind the wall, designed with multiple measurement modes and additional functions to conveniently measure distance and wood moisture. It is widely used in home renovation, home improvement, and DIY projects.

2.4 inch color screen

voice broadcast

Li-on battery

Auto power off

Multiple measurement modes

UT387E

UT387LM

UT387S

| Specifications         | UT387E   | UT387LM | UT387S |  |
|------------------------|----------|---------|--------|--|
| Certificates           | CE, UKCA | ·       | ·      |  |
| Ferrous metals         | 100mm    |         |        |  |
| Non-ferrous metals     | 80mm     |         |        |  |
| Wood                   | 38mm     |         |        |  |
| AC electric wire depth | 40mm     |         |        |  |
| Laser distance         | NA       | 40m     | 40m    |  |
| Wood moisture (%)      | NA       | NA      | 6%~40% |  |