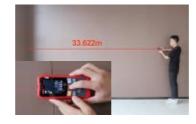

| Specifications         | UT387E   | UT387LM | UT387S |  |
|------------------------|----------|---------|--------|--|
| Certificates           | CE, UKCA | ·       | ·      |  |
| Ferrous metals         | 100mm    |         |        |  |
| Non-ferrous metals     | 80mm     |         |        |  |
| Wood                   | 38mm     |         |        |  |
| AC electric wire depth | 40mm     |         |        |  |
| Laser distance         | NA       | 40m     | 40m    |  |
| Wood moisture (%)      | NA       | NA      | 6%~40% |  |