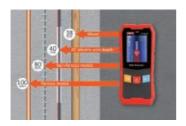

The new UT387 series wall scanners used to detect a variety of objects behind the wall, designed with multiple measurement modes and additional functions to conveniently measure distance and wood moisture. It is widely used in home renovation, home improvement, and DIY projects.

| Specifications         | UT387E   | UT387LM | UT387S |  |
|------------------------|----------|---------|--------|--|
| Certificates           | CE, UKCA | ·       | ·      |  |
| Ferrous metals         | 100mm    |         |        |  |
| Non-ferrous metals     | 80mm     |         |        |  |
| Wood                   | 38mm     |         |        |  |
| AC electric wire depth | 40mm     |         |        |  |
| Laser distance         | NA       | 40m     | 40m    |  |
| Wood moisture (%)      | NA       | NA      | 6%~40% |  |