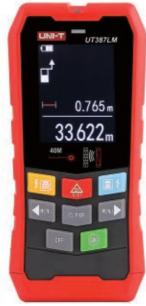

The new UT387 series wall scanners used to detect a variety of objects behind the wall, designed with multiple measurement modes and additional functions to conveniently measure distance and wood moisture. It is widely used in home renovation, home improvement, and DIY projects.

2.4 inch color screen

voice broadcast

Li-on battery

Auto power off

Multiple measurement modes

UT387E

UT387LM

UT387S

| Specifications         | UT387E   | UT387LM | UT387S |  |
|------------------------|----------|---------|--------|--|
| Certificates           | CE, UKCA | ·       | ·      |  |
| Ferrous metals         | 100mm    |         |        |  |
| Non-ferrous metals     | 80mm     |         |        |  |
| Wood                   | 38mm     |         |        |  |
| AC electric wire depth | 40mm     |         |        |  |
| Laser distance         | NA       | 40m     | 40m    |  |
| Wood moisture (%)      | NA       | NA      | 6%~40% |  |